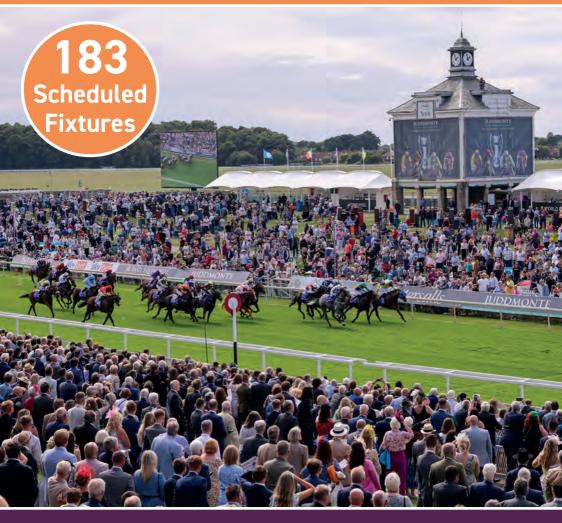

Season ticket holder 2023

WHAT'S INCLUDED

- 9 racecourses
- Club Days
- 183 scheduled fixtures
- Grandstand and Paddock Enclosure at all race meetings
- Hospitality discounts at some racecourses, subject to availability\*
- Park for free (excludes on-site at Doncaster St Leger Festival)

- 66 weekend and bank holiday fixtures
- 27 evening fixtures
- Runs from 1<sup>st</sup> April 2025 31<sup>st</sup> March 2026
- Attend Yorkshire County Cricket Club reciprocal games
- Join the Northern and Midlands Racing Club for free!