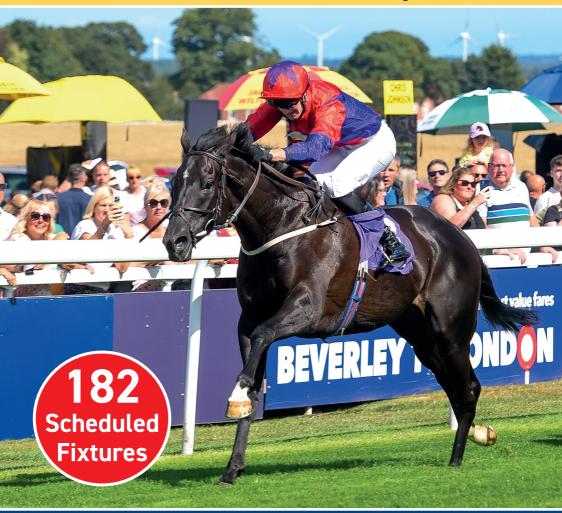

Season ticket holder 2023

- 182 scheduled fixtures
- Grandstand and Paddock Enclosure at all race meetings
- Hospitality discounts at some racecourses, subject to availability\*
- Park for free (excludes on-site at Doncaster St Leger Festival)